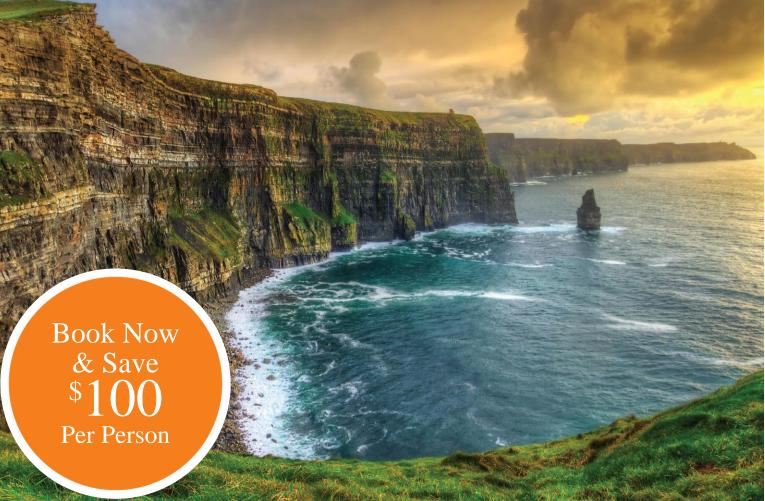

**Day 7: Friday, November 1, 2024 Killarney - Cliffs of Moher - Limerick** Today brings you to the dramatic, 700-foothigh Cliffs of Moher for cinematic views of the mighty Atlantic. Continue to Limerick, where a panoramic city tour showcases King John's Castle and the Treaty Stone. Delve into the fascinating history of the "city of the violated treaty." This evening you may join an optional medieval banquet dinner, hosted in a castle. (*B*)

# **Book Now & Save \$100 Per Person:**

Double <del>\$3,999</del>; Single <del>\$4,499</del>; Triple <del>\$3,969</del> **Double** \$3,899\* **Single** \$4,399; **Triple** \$3,869